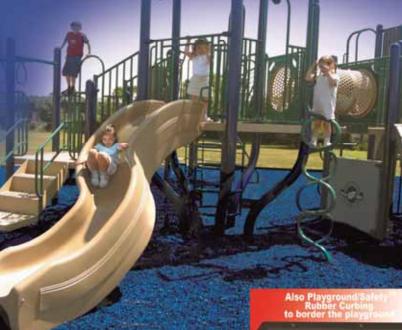

## Playground/

Safety™ Rubber Curbing, available in 6" and 8" heights, are strongly recommended. Specifications may be obtained from the manufacturer. Rubber Curbing effectively contain Playground/Safety™ Rubber Mulch, preventing excessive kick-out of material, thereby minimizing the need for replacement material in the future.

#### How should the play area be prepared?

We recommend the area be prepared ahead of time by clearing the ground of rocks, stumps and other debris, then calculate an area that surrounds the play equipment of 6-8 feet (commonly referred to as the "use" or "fall zone"). We also recommend the use of Playground/Safety™ Rubber Curbing around the entire play area, which will contain the Playground/Safety™ Rubber Mulch, and a filter fabric beneath the rubber to prevent weed growth into the play area. Where Playground/Safety™ Rubber Mulch Granules is replacing some other surface material, it is best to remove the old surfacing material completely. Sand or pebbles, for example, will only work their way to the surface and minimize Playground/Safety™ Rubber Mulch Granules shockabsorption values, and reintroduce abrasiveness to the play area. Wood mulch or chips will continue to attract insects, etc. under the surface and will eventually decompose there as well.