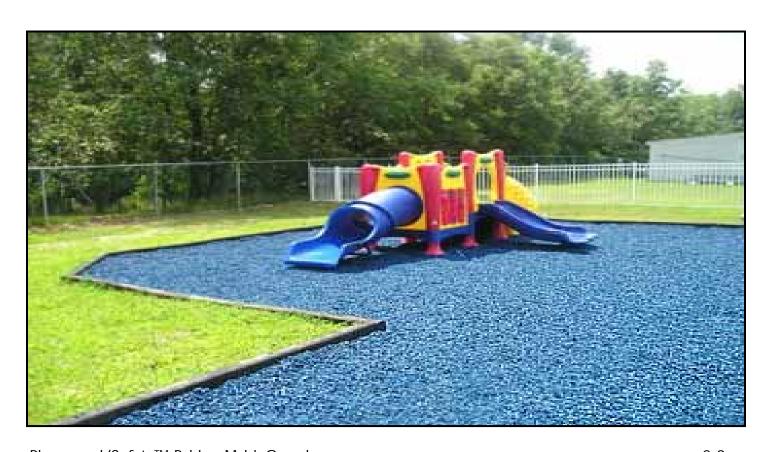

# PLAYGROUND/SAFETY" Rubber Mulch

An Amazing New Breakthrough in Playground Safety AVAILABLE IN:

Will Requ

Ipema Certified
Exceeds ASTM F1292-99
ADA Accessible F1951-99
Non-Toxic
Stays in Place
Will Not Breed or Attract Insects
Requires Minimum Maintenance
Quick Drying
Non-Staining
Reduces Dust and Mud
Will Not Rot or Mold
Guaranteed to Last a Lifetime

Playground/Safety™ Rubber Mulch Granules provide the most shock absorption meet latest CPSC safety guidelines, and ASTM F-1951-08, and F-1292-04.

- ☑ Easy, long lasting & Beautiful!
- ☑ Non-toxic, odorless, minimizes dust on mud
- Stays in place & quick drying  $\sqrt{\phantom{a}}$
- Reduces maintenance, time & expense
- Not a food sourced for insects or termites
- ADA approved
- IPEMA Certified
- Non staining / Non abrasive  $\sqrt{\phantom{a}}$
- Will not freeze
- Will not rot or mold