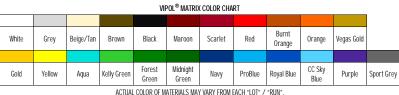

#### Does Playground/Safety™ Rubber Mulch Granules come in any color besides black?

Yes. For those who want to make a big visual impact, we offer colored Playground/Safety™ Rubber Mulch Granules to match play equipment or corporate colors at a reasonable price.

#### How durable is colored Playground/Safety™ Rubber Mulch?

The chips are no less durable than black Playground/Safety™ Rubber Mulch. The highly durable, non-toxic paint for the rubber, should not fade any faster than that of good quality house paint, and may very well last much longer.

#### **AVAILABLE MULCH COLORS**

REDWOOD

**EARTHTONE** 

CLASSIC BLACK

FOREST GREEN

**CARRIBEAN BLUE** 

grounds and paths
Maintains beauty even after
years of exposure to the elements
Five times heavier than wood
mulches, this rubber mulch will not
float, absorb water or erode during heavy rain and flooding
Does not attract termites, carpenter ants or other harmful insects
Available in Earthtone, Redwood,
Caribbean Blue, Forest Green,
Classic Black and a full palette of
custom colors