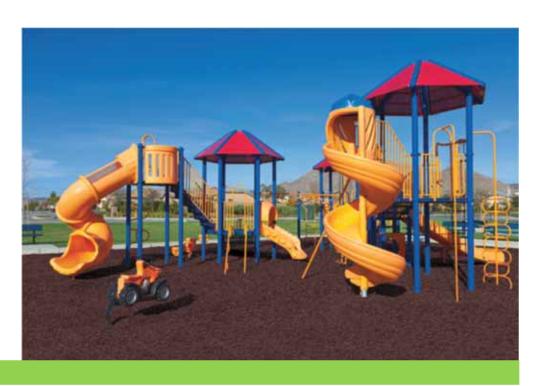

# PLAYGROUND/SAFETY" Rubber Mulch

An Amazing New Breakthrough in Playground Safety AVAILABLE IN:

Will Requ

Ipema Certified
Exceeds ASTM F1292-99
ADA Accessible F1951-99
Non-Toxic
Stays in Place
Will Not Breed or Attract Insects
Requires Minimum Maintenance
Quick Drying
Non-Staining
Reduces Dust and Mud
Will Not Rot or Mold
Guaranteed to Last a Lifetime

Playground/Safety™ Rubber Mulch Granules provide the most shock absorption meet latest CPSC safety guidelines, and ASTM F-1951-08, and F-1292-04.

- ☑ Easy, long lasting & Beautiful!
- ☑ Non-toxic, odorless, minimizes dust on mud
- Stays in place & quick drying  $\sqrt{\phantom{a}}$
- Reduces maintenance, time & expense
- Not a food sourced for insects or termites
- ADA approved
- IPEMA Certified
- Non staining / Non abrasive  $\sqrt{\phantom{a}}$
- Will not freeze
- Will not rot or mold