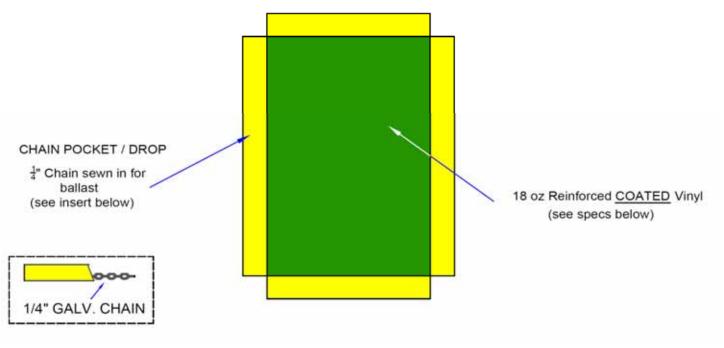

# Playground/Safety™ Rubber Mulch Granules Installation Instructions continued

#### Quantity