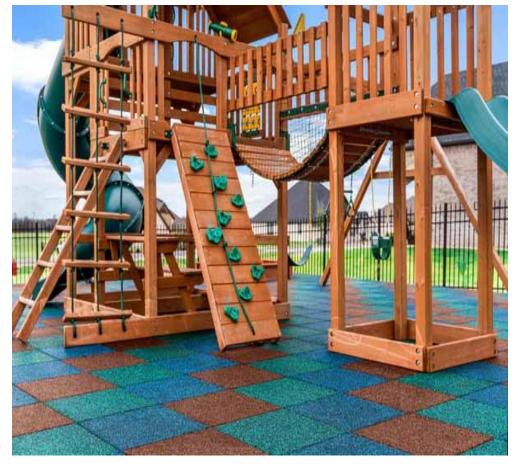

# PLAYGROUND/SAFETYTM ELEVATE TILE, F.O.B. NJ Plant

Ultra vibrant, brightly colored EPDM—Meets ASTM F-1951, ASTM F-1292, ASTM F-3012—pins and adhesive glue included

Made from a shock absorbing resilient rubber formula, **PLAYGROUND/SAFETY<sup>™</sup> TILE** has been designed as a cost-effective solution for all playground applications. Our interconnecting dowel system makes installation quick and simple over hard surfaces or a prepared stone base. Playsafer tiles looks great, provide excellent fall protection, are extremely durable and require no daily maintenance. Rubber playground tiles ensure a safe and fun time at the playground.