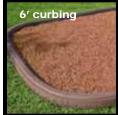

YOUR "ONE-STOP" SOURCE FOR AMERICA'S BASEBALL, SOFTBALL & SPORTS SURFACES & SUPPLIES!

Playground Surfaces: Playground/Safety Rubber Curbing

| RUBBER CURBING F.O.B. NJ Plant                                       | STAKE SIZE | ITEM#     | PER PIECE |
|----------------------------------------------------------------------|------------|-----------|-----------|
| 4" High x 4" Wide x 6' Long (30 lbs./piece, up to 99 pieces/pallet)  | 18"        | #RC-4X4X6 | \$45      |
| 6" High x 4" Wide x 6' Long (45 lbs./piece, up to 63 pieces/pallet)  | 24"        | #RC-6X4X6 | \$77      |
| 8" High x 4" Wide x 6' Long (70 lbs./piece, up to 45 pieces/pallet)  | 24"        | #RC-8X4X6 | \$110     |
| 4" High x 3" Wide x 4' Long (13 lbs./piece, up to 140 pieces/pallet) | 24"        | #RC-4X3X4 | \$28      |

## Playground/

Safety™ Rubber Curbing, available in 6" and 8" heights, are strongly recommended. Specifications may be obtained from the manufacturer. Rubber Curbing effectively contain Playground/Safety™ Rubber Mulch, preventing excessive kick-out of material, thereby minimizing the need for replacement material in the future.