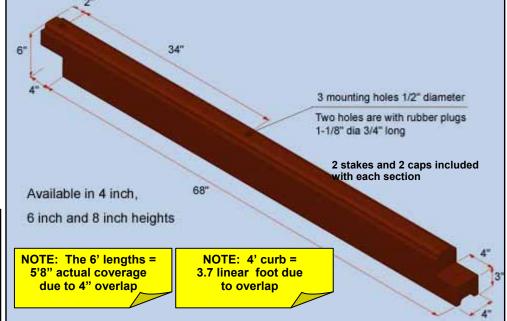

YOUR "ONE-STOP" SOURCE FOR AMERICA'S BASEBALL, SOFTBALL & SPORTS SURFACES & SUPPLIES!

Playground Surfaces: Playground/Safety Rubber Curbing

| RUBBER CURBING F.O.B. NJ Plant                                       | STAKE SIZE | ITEM#     | PER PIECE |
|----------------------------------------------------------------------|------------|-----------|-----------|
| 4" High x 4" Wide x 6' Long (30 lbs./piece, up to 99 pieces/pallet)  | 18"        | #RC-4X4X6 | \$45      |
| 6" High x 4" Wide x 6' Long (45 lbs./piece, up to 63 pieces/pallet)  | 24"        | #RC-6X4X6 | \$77      |
| 8" High x 4" Wide x 6' Long (70 lbs./piece, up to 45 pieces/pallet)  | 24"        | #RC-8X4X6 | \$110     |
| 4" High x 3" Wide x 4' Long (13 lbs./piece, up to 140 pieces/pallet) | 24"        | #RC-4X3X4 | \$28      |

Please note: The 4" wide sections are grooved and

can be stacked to create

are not grooved for

W curbing

stacking.

desired height,. However, the 3" W is not stackable. 3" W lengths of curbing

More resilient than wood

#### **Product Description:**

- 1. Material: compression molded composite of the 100% recycled rubber and polyurethane prepolymer
- Physical properties of the rubber composite:
  - a) Density 0.6 oz/cu in (ASTM C642)
  - b) Durometer Hardness  $65A \pm 7$  (ASTM D2240)
  - c) Tensile Strength\* minimum 125 psi (ASTM D412) (\* main structural areas)
  - d) Compression deformation 10% at 70psi, 68°F (ASTM D575)
  - e) Brittleness at Low temperature: -40°F (ASTM D746)
  - f) Freeze and thaw when exposed (ASTM C672) to deicing chemicals no loss after 50 cycles
  - g) Coefficient of thermal expansion: 8 x10-₅ in/in/°F (ASTM C531)
  - h) Weathering 70 hours at 158°F (ASTM D573)
    - hardness retained 100% (± 5%)
    - compressive strength 100% (± 5%)
    - tensile strength 100% (± 5%)
    - elongation retained 100% (± 5%)
- 3. Available models:
  - aa) 4"W x 4"H x 72"L with weight of 30 lbs.
  - b) 4"W x 6"H x 72"L with weight of 45 lbs.
  - c) 4"W x 8"H x 72"L with weight of 70 lbs.
  - d) 3"W x 4"H x 72"L with weight of 20 lbs.
  - e) 3"W x 4"H x 48"L with weight of 13 lbs.
- Finishing color: dark brown

#### Installation methods:

- a) with 2 spikes 18" long x 3/8" diameter provided for each 4" high piece
- b) with 2 spikes 24" long x 3/8" diameter provided for each 6" high or 8" high piece

Note: The mounting holes can be closed after installation with the rubber plugs 1-1/8 diameter and 3/4" long, supplied with the product.