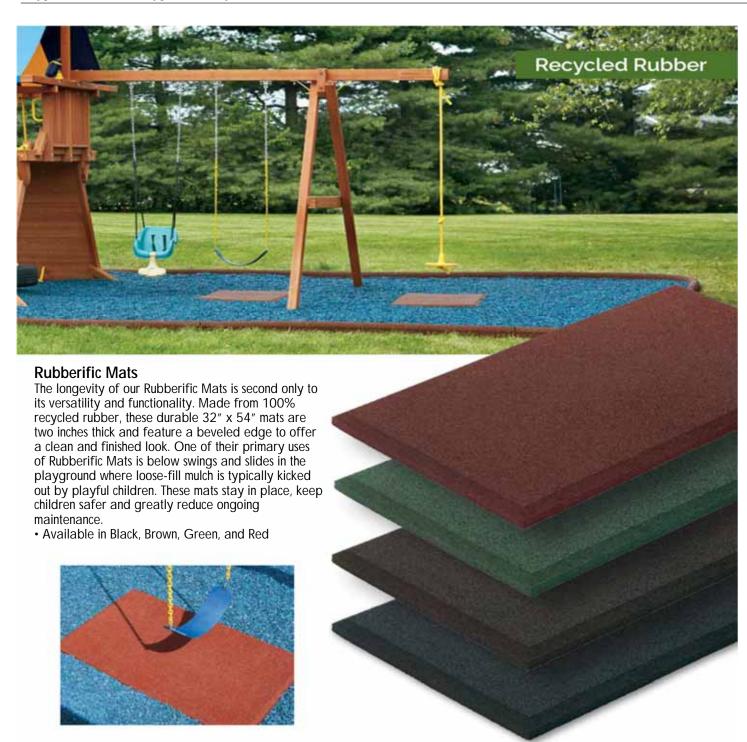

# **RUBBERIFIC MATS**

Choose: Black, Brown, Green, or Red,

32" Wide x 54" Long x 2" Thick with Beveled Edge

**PER PIECE** 

IMCRM448(C)

\$105

YOUR "ONE-STOP" SOURCE FOR AMERICA'S BASEBALL, SOFTBALL & SPORTS SURFACES & SUPPLIES!