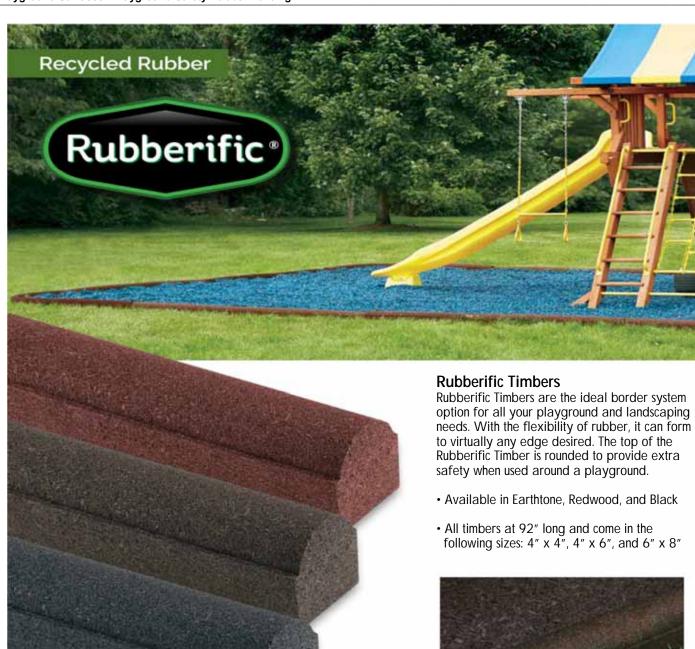

# RUBBERIFIC TIMBERS Choose: Earthtone, Redwood or Black

4" High x 4" Wide x 92" Long 6" High x 4" Wide x 92" Long 8" High x 6" Wide x 92" Long IMCRT448(C)

IMCRT648(C) IMCRT868(C) \$57 \$60

**PER PIECE** 

## YOUR "ONE-STOP" SOURCE FOR AMERICA'S BASEBALL, SOFTBALL & SPORTS SURFACES & SUPPLIES!

Playground Surfaces: Playground/Safety Rubber Curbing

Rubberific Timbers are the best border system option for all your landscaping and playground needs. These 92" long Rubberific Timbers come in heights of 4", 6" or 8". With the flexibility of rubber, it can form to virtually any edge desired. The top of the Rubberific Timber is rounded to provide extra safety when used