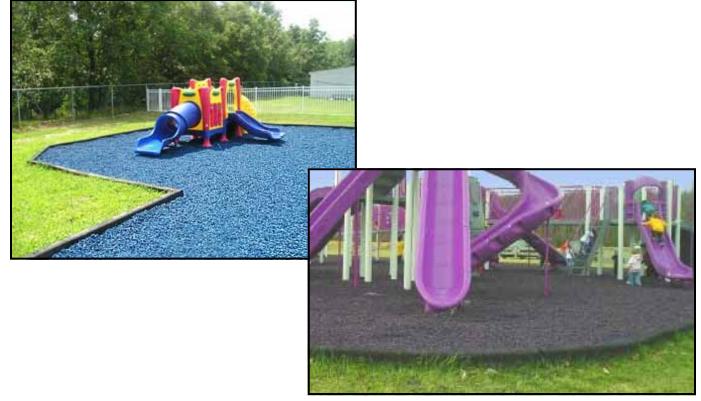

## Playground/

Safety™ Rubber Curbing, available in 6" and 8" heights, are strongly recommended. Specifications may be obtained from the manufacturer. Rubber Curbing effectively contain Playground/Safety™ Rubber Mulch, preventing excessive kick-out of material, thereby minimizing the need for replacement material in the future.

#### How should the play area be prepared?

We recommend the area be prepared ahead of time by clearing the ground of rocks, stumps and other debris, then calculate an area that surrounds the play equipment of 6-8 feet (commonly referred to as the "use" or "fall zone"). We also recommend the use of Playground/Safety™ Rubber Curbing around the entire play area, which will contain the Playground/Safety™ Rubber Mulch, and a filter fabric beneath the rubber to prevent weed growth into the play area. Where Playground/Safety™ Rubber Mulch Granules is replacing some other surface material, it is best to remove the old surfacing material completely. Sand or pebbles, for example, will only work their way to the surface and minimize Playground/Safety™ Rubber Mulch Granules shockabsorption values, and reintroduce abrasiveness to the play area. Wood mulch or chips will continue to attract insects, etc. under the surface and will eventually decompose there as well.