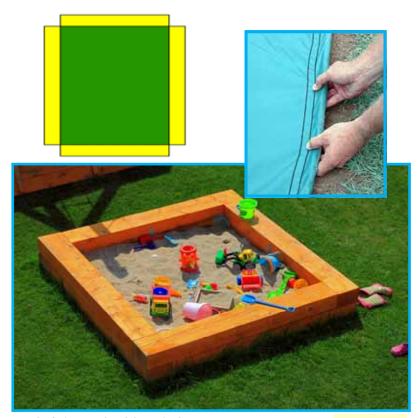

# Playground/Safety™ Rubber Mulch Granules Installation Instructions continued

#### Quantity