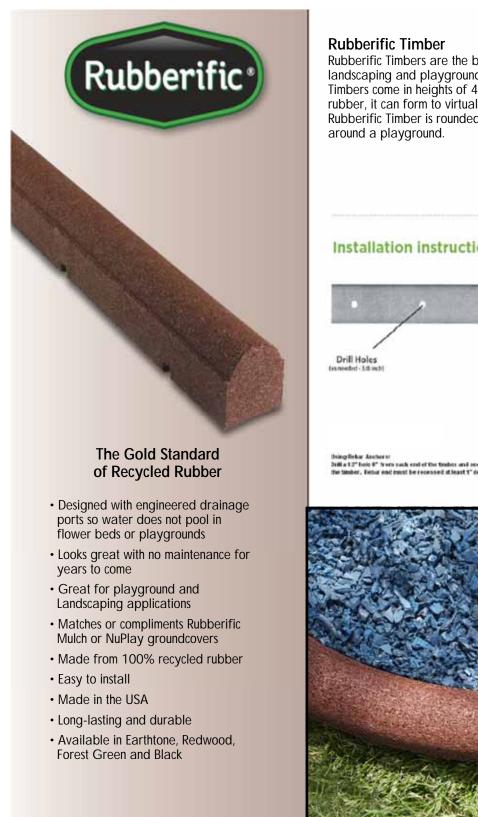

# RUBBERIFIC TIMBERS Choose: Earthtone, Redwood or Black

4" High x 4" Wide x 92" Long 6" High x 4" Wide x 92" Long 8" High x 6" Wide x 92" Long IMCRT448(C)

IMCRT648(C) IMCRT868(C) \$57 \$60

**PER PIECE** 

## YOUR "ONE-STOP" SOURCE FOR AMERICA'S BASEBALL, SOFTBALL & SPORTS SURFACES & SUPPLIES!

Playground Surfaces: Playground/Safety Rubber Curbing

Rubberific Timbers are the best border system option for all your landscaping and playground needs. These 92" long Rubberific Timbers come in heights of 4", 6" or 8". With the flexibility of rubber, it can form to virtually any edge desired. The top of the Rubberific Timber is rounded to provide extra safety when used