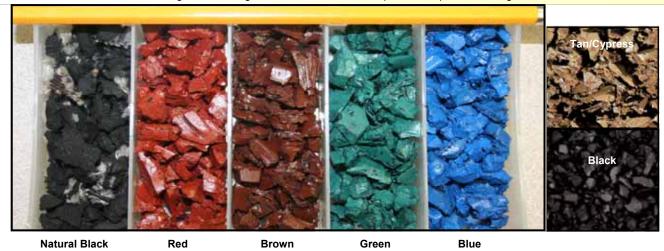

RED
GREEN
BLUE
BROWN
BLACK

Shock Absorption of a Fall

Playground Safety Rubber Mulch

Wood Chips

Double Shredded Bark Mulch

Engineered Wood Fiber

Fine Gravel

2.5" Rubber Mats

#### **Appearance**

Playground/Safety™ Rubber Mulch Granules is a loose-fill mixture of 3/8"-3/4" rubber granules and chunks, available in standard black or in a variety of colors.

#### Does Playground/Safety™ Rubber Mulch Granules come in any color besides black?

Yes. For those who want to make a big visual impact, we offer colored Playground/Safety™ Rubber Mulch Granules to match play equipment or corporate colors at a reasonable price.