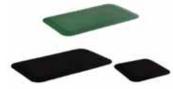

#### PLAYGROUND/SAFETY™ WEARMATS

Wear Mats for high traffic areas; i.e. swings & slides.

Wear Mat — 38" X 23" X 1" Thick, 28 lbs., Beveled, Green #RWM-38X23

Slide Mat — 36" x 36" x 1.5" Thick, 55 lbs. Beveled, Black #RWM-36X36

Swing Mat — 60" x 40" x 1.5" Thick, 100 lbs., Beveled, Black #RWM-60X40

Access Mats for Beaches & Playgrounds — 36" x 60" x 2" Thick, 40 lbs. Interlocking Edge, Black (80 pieces/pallet) #RAM

| PER PIECE   | PER PIECE   |
|-------------|-------------|
| \$47/PIECE  | \$45/PIECE  |
| 1-79/PIECES | 80/PIECES   |
| \$97/PIECE  | \$95/PIECE  |
| 1-55/PIECES | 56/PIECES   |
| \$180/PIECE | \$170/PIECE |
| 1-25/PIECES | 26/PIECES   |
| \$98/PIECE  | \$98/PIECE  |
| 1-79/PIECES | 80/PIECES   |
|             |             |