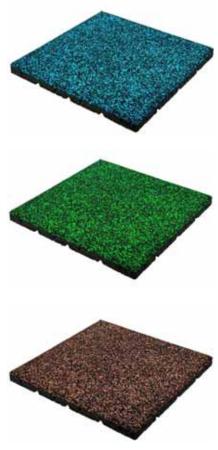

|                                          |               |                                        |                                                      |                          |                                    | <u>Units</u>         |                       | Fall height pro  | otection over: |
|------------------------------------------|---------------|----------------------------------------|------------------------------------------------------|--------------------------|------------------------------------|----------------------|-----------------------|------------------|----------------|
| Elevate Tile 1"                          | PE1T          | <u>Unit</u><br><u>Price</u><br>\$18.50 | <u>Size</u><br>( <u>L x W x H)</u><br>20" x 20" x 1" | <u>Weight</u><br>12 lbs. | <u>Color</u><br>Blue, Green, Brown | Per<br>Pallet<br>180 | SF Per<br>Tile<br>2.7 | Concrete<br>2.5' | Stone<br>4'    |
| Elevate Edge 1"                          | PE1TE         | \$7.50                                 | 20" x 2.75" x 1"                                     | 1.25 lbs.                | Black                              |                      | ,                     |                  |                |
| Elevate Tile 2"<br>Elevate Edge 2"       | PE2T<br>PE2TE | \$26.50<br>\$11                        | 20" x 20" x 2"<br>20" x 5" x 2"                      | 16.75 lbs.<br>4.5 lbs.   | Blue, Green, Brown<br>Black        | 120                  | 2.7                   | 4′               | 5′             |
| Elevate Tile 2.75"<br>Elevate Edge 2.75" | PE3T<br>PE3TE | \$34<br>\$36                           | 20" x 20" x 2.75"<br>40" x 7" x 2.75                 | 20 lbs.<br>19 lbs.       | Blue, Green, Brown<br>Black        | 100                  | 2.7                   | 6′               | 8′             |