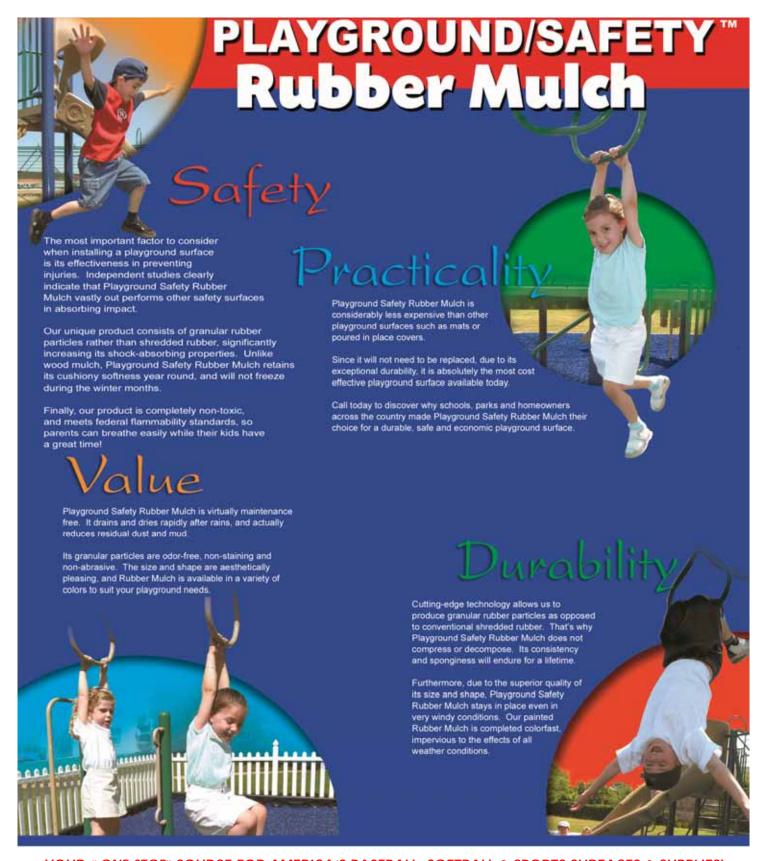

# PLAYGROUND/SAFETY" Rubber Mulch

An Amazing New Breakthrough in Playground Safety AVAILABLE IN:

Will Requ

Ipema Certified
Exceeds ASTM F1292-99
ADA Accessible F1951-99
Non-Toxic
Stays in Place
Will Not Breed or Attract Insects
Requires Minimum Maintenance
Quick Drying
Non-Staining
Reduces Dust and Mud
Will Not Rot or Mold
Guaranteed to Last a Lifetime

Playground/Safety™ Rubber Mulch Granules provide the most shock absorption meet latest CPSC safety guidelines, and ASTM F-1951-08, and F-1292-04.

- ☑ Easy, long lasting & Beautiful!
- ☑ Non-toxic, odorless, minimizes dust on mud
- Stays in place & quick drying  $\sqrt{\phantom{a}}$
- Reduces maintenance, time & expense
- Not a food sourced for insects or termites
- ADA approved
- IPEMA Certified
- Non staining / Non abrasive  $\sqrt{\phantom{a}}$
- Will not freeze
- Will not rot or mold