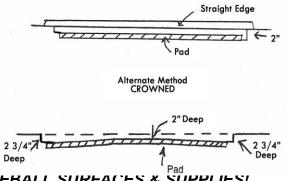

Place the Pad in the hole and place a straight edge board at ground level to make sure the Pad is 2 to 2-1/2 inches below the surface all over. This is to insure that the Pad is under the ground evenly.

Place the front third base corner of the Batter's Box Pads a little lower than the rest of the area. This is to keep it from being caught on by the runner if sliding. Other corners do not need to be lower than the standard depth of the Pad as long as they are at least 2 inches below the ground level.