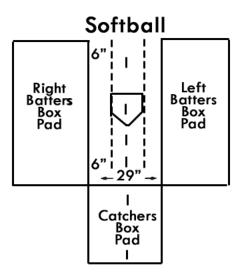

To set your Pads in the correct place, measure out from the edge of the white part of the home plate 9 inches for baseball and 6 inches for softball. Make sure the pads are square to home plate.

Measure the area to be dug out and make it 2 to 4 inches bigger than the Pad will be. Dig down  $2-\frac{1}{2}$  to  $2-\frac{3}{4}$  inches all over the area the Pad will go and get it smooth. You may want to use sand to level the area under where the Pad will go. Rough side is the up side.