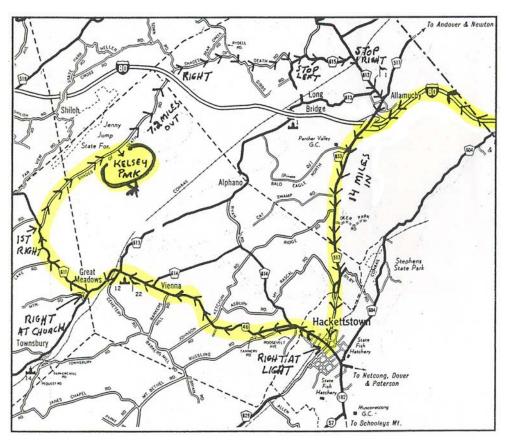

# DIRECTIONS TO KELSEY PARK 800-247-BEAM (2326) • 908-637-4191

#### FROM I-80 WESTBOUND, EXIT 19:

LONGER ROUTE IN thru Hackettstown 14 miles (easier 1st time): Left off ramp on 517 to Hackettstown, right at light on 46 West, 5 miles to Great Meadows, at St. Peter & Paul R. C. Church right on Hope Road (611), 1-1/2 miles to 1st right on Shades Road, 2 miles to Kelsey Park entrance on right, green sign and double green gates.

**SHORTER ROUTE IN** thru Allamuchy, 7.2 miles (but more difficult if you don't know the area): Bear right off ramp across 517, down hill bearing left in Allamuchy on Johnsonburg Road (612), 1st left after RR tracks on 615, 1.2 miles to 2nd right on Shades Road, 2.7 miles, under I-80 overpass, 2 miles to Kelsey Park entrance on left.

**SHORTER ROUTE OUT** thru Allamuchy, 7.2 miles: Leaving Kelsey Park entrance, turn right on Shades Road., 2 miles under I-80 overpass road turns 90° right, 2.7 miles to **stop sign turn left**, 1.2 miles to **stop sign turn right**, over RR tracks, right up hill in Allamuchy to I-80.

## FROM I-80 EASTBOUND, EXIT 12:

**RIGHT OFF RAMP** to Hope, left at blinker, down hill. 1<sup>st</sup> right at stone gristmill & school on (611), past Land of Make Believe, over mountain, 2<sup>nd</sup> left on Shades Road, 2 miles to Kelsey Park entrance on right, green sign and double green gate.

#### FROM ROUTE 46 EASTBOUND:

SHARP LEFT at St. Peter & Paul R. C. Church on left on Hope Road (611), 1-1/2 miles to 1st right on Shades Road, 2 miles to Kelsey Park entrance on right, green sign and double green gates.